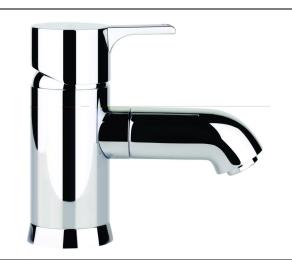

### **Product dimensions:**

• Overall Height / projection: 171 mm

Exit reach: 141 mm
Exit height: 61 mm
Centre distance(s):

• Base diameter(s): 71 mm

Product mounted where: Surface
Recommended hole diameter:
Min. fitting depth required:
Max. surface depth: 50 mm