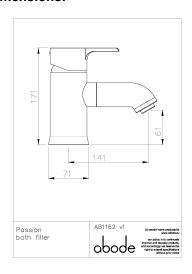

# Product flow characteristics:

- Min / Max water pressure: 0.20 / 5 bar
   Part G mixed flow rate at 3 bar (I/m): >26.5
- Max water temperature: 70° C
- Product flow characteristics: Single flow
   Aerator type: White flow straightener
- Includes output diverter?: No
- Control valve type: Single lever (45mm)
- Non return valve position:Mesh particle filter size:
- Inlet / outlet size: Ø15 / m16
- Inlet type / length: Copper / 300 mm
- Shower hose type / length: